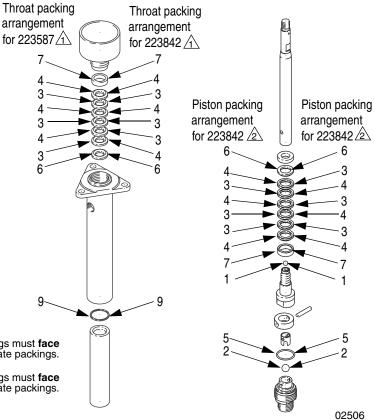

## 235635 Repair Kit

For Model 223587 and 223842 Severe-Duty Displacement Pump

406136F

306981 (pump 223587) or 308106 (pump 223842).

| Ref. Part |   | . Part | Description             | Qty |
|-----------|---|--------|-------------------------|-----|
|           | 1 | 105444 | BALL, bearing, 5/16 in. | 1   |
|           | 2 | 105445 | BALL, bearing, 1/2 in.  | 1   |
|           | 3 | 164477 | PACKING, leather        | 6   |
|           | 4 | 164862 | PACKING, PTFE           | 6   |
|           | 5 | 165052 | O-RING                  | 1   |
|           | 6 | 186182 | GLAND, male             | 2   |
|           | 7 | 186181 | GLAND, female           | 2   |
|           | 9 | 164480 | GASKET, PTFE            | 1   |

Lips of **throat** packings must **face down.** Lubricate packings.

Lips of **piston** packings must **face up.** Lubricate packings.

Graco Inc. P.O. Box 1441 Minneapolis, MN 55440-1441

406136 Rev F 2/2011